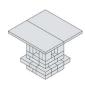

#### HIGH TOP TABLE

48" W x 48" D top 42" tall for counter chairs \$900 msrp

CCopyright 2010. All Rights Reserved. Made workside under locrate from Rodwood Retaining Walls, Inc. US and immediately patients issued prodring. This information has been prepared for the bearded or counters interested in Rodwood Retaining Wall products. It was evolweed careful to publishion. Rodwood assumes no liability for less accuracy or completeness. Final determination of the suitability of any information or material use contemplated, or for its marrier of use, is the adde reproductibility of the use. OTHIS